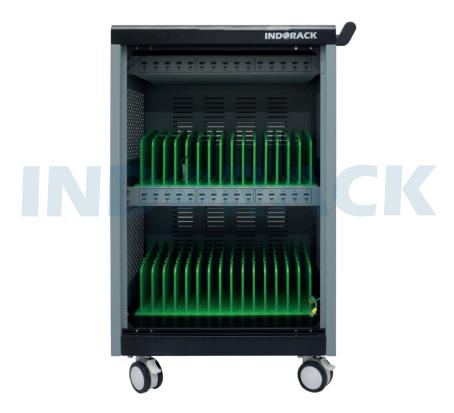

DCR30

A Device Charging Rack is a 30 inch rack specifically designed to charge multiple devices at the same time, such as smartphones, tablets, laptops, or other electronic devices.

The Device Charging Rack is equipped with caster wheels, making it easy to move from one room to another. The Device Charging Rack can also be wall-mounted. It is commonly used in educational environments, offices, conference centers, hospitals, and other public spaces that require efficient and organized device management and charging. INDERACK

| 0 0 | Side View | מ ייט |
|-----|-----------|-------|

**Product Features Product Description Product Type** : Device Charger Rack • Handle • Handle with Lock Product ID : DCR30 Current Collector • Input Power Weight : ± 55 kg • On-Off Switch • Silent Castors : 580 x 610 x 928 mm Dimension (DxWxH) • Output Jack • Septum Groove Socket Port : 30 ports Charging Ports 15 USB Type A 3.0 & 15 USB Type C Input Powe Has 30 Partition