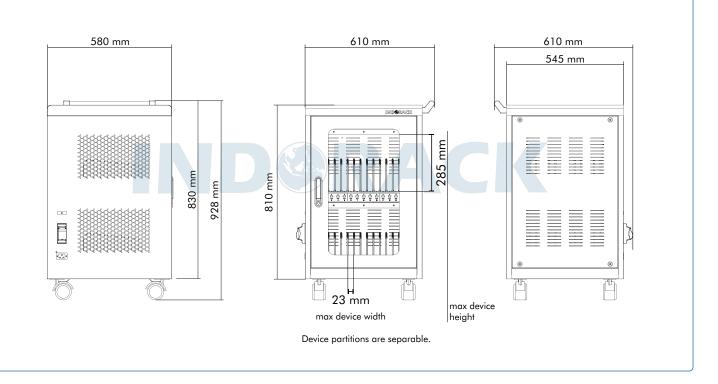

| 0 0 | Side View | מ ייט |
|-----|-----------|-------|

**Product Features Product Description Product Type** : Device Charger Rack • Handle • Handle with Lock Product ID : DCR30 Current Collector • Input Power Weight : ± 55 kg • On-Off Switch • Silent Castors : 580 x 610 x 928 mm Dimension (DxWxH) • Output Jack • Septum Groove Socket Port : 30 ports Charging Ports 15 USB Type A 3.0 & 15 USB Type C Input Powe Has 30 Partition

## Product Drawing