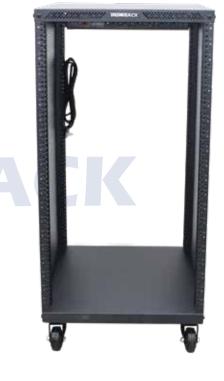

**Product Description** 

| ·                 |                                                                                                                           |
|-------------------|---------------------------------------------------------------------------------------------------------------------------|
| Product Type      | 20U Sound Rack 19"                                                                                                        |
| Product ID        | SR520                                                                                                                     |
| Size              | 20U                                                                                                                       |
| Weight            | ± 25.97 kg                                                                                                                |
| Dimension (DxWxH) | 550 x 507 x 1070 mm                                                                                                       |
| Complete Set with | <ul><li>1 unit horizontal PDU</li><li>6 outlet with switch</li><li>Castor 1 set 4 pcs</li><li>30 set Baut/Screw</li></ul> |

## **Product Drawing**