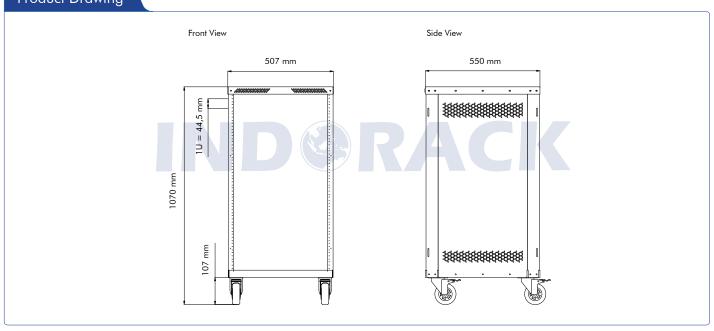

**Product Description** 

| ·                 |                                                                                                                           |
|-------------------|---------------------------------------------------------------------------------------------------------------------------|
| Product Type      | 20U Sound Rack 19"                                                                                                        |
| Product ID        | SR520                                                                                                                     |
| Size              | 20U                                                                                                                       |
| Weight            | ± 25.97 kg                                                                                                                |
| Dimension (DxWxH) | 550 x 507 x 1070 mm                                                                                                       |
| Complete Set with | <ul><li>1 unit horizontal PDU</li><li>6 outlet with switch</li><li>Castor 1 set 4 pcs</li><li>30 set Baut/Screw</li></ul> |

## **Product Drawing**