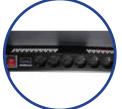

**Product Description** 

| ·                 |                                                                                                                           |
|-------------------|---------------------------------------------------------------------------------------------------------------------------|
| Product Type      | 20U Sound Rack 19"                                                                                                        |
| Product ID        | SR520                                                                                                                     |
| Size              | 20U                                                                                                                       |
| Weight            | ± 25.97 kg                                                                                                                |
| Dimension (DxWxH) | 550 x 507 x 1070 mm                                                                                                       |
| Complete Set with | <ul><li>1 unit horizontal PDU</li><li>6 outlet with switch</li><li>Castor 1 set 4 pcs</li><li>30 set Baut/Screw</li></ul> |