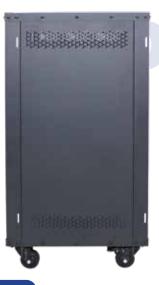

Sound Rack Indorack is the ultimate solution for keeping your audio equipment well-organized, safe, and capable of withstanding a remarkable load of up to 200kg. This dependable rack system ensures secure storage and easy access to your gear. With its robust design and customizable features, Sound Rack Indorack is the perfect choice for professionals who require top-notch organization and superior protection for their audio equipment.

Sound Rack is equipped with castor wheels for effortless mobility, a robust design to guarantee dependable and long-lasting performance, and is available in a range of height choices.