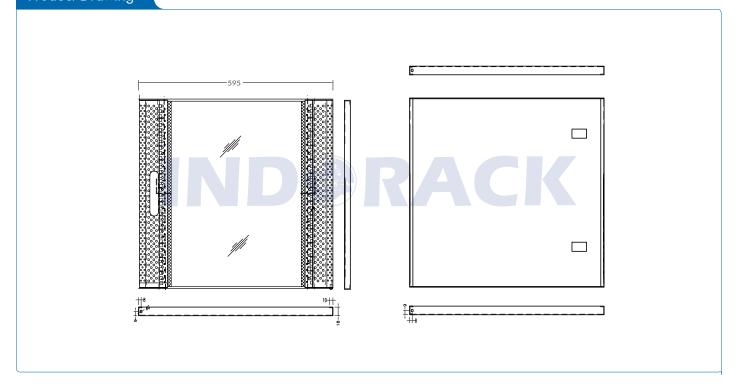

t with   | <ul> <li>Glass Front Door and</li> <li>2 Side Door with lock</li> <li>1 Unit Horizontal PDU 6</li> <li>outlet with switch</li> <li>1 Unit Single Fan 220VAC</li> <li>1 pc Top Brush Panel</li> <li>4 pcs Dynabolt 88mm</li> <li>20 set M06 (Cagenuts &amp; Screws)</li> </ul> |







## **Product Drawing**





- 1. Frame
- 2. Front Door
- 3. Top, Bottom, Back Panel
- 4. Mounting Angle
- 5. Side Door
- 6. Rear Door
- 7. Mounting Profile







- A Removable Side Door
- **B** L Tower Bolt Lock Side Door
- C L Tower Bolt Lock Inside

Quick and easy wall mounted 19 inch standard installation inside. Open angle for front and side door is over 180 degrees. Removable lockable side door, with L tower bolt lock side door and inside, cable entry from top and bottom.



## **Product Drawing**