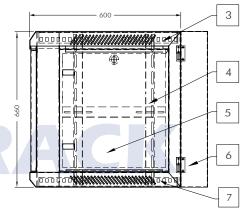

## **Product Drawing**

- 1. Frame
- 2. Front Door
- 3. Top, Bottom, Back Panel
- 4. Mounting Angle
- 5. Side Door
- 6. Rear Door
- 7. Mounting Profile

- A Removable Side Door
- **B** L Tower Bolt Lock Side Door
- C L Tower Bolt Lock Inside