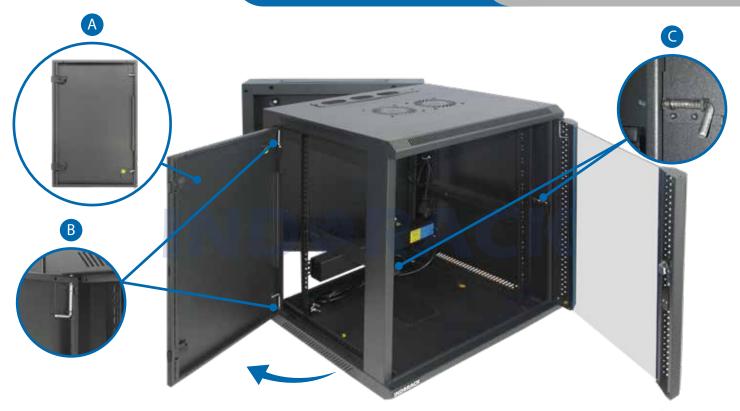

## **Product Drawing**

- 1. Frame
- 2. Front Door
- 3. Top, Bottom, Back Panel
- 4. Mounting Angle
- 5. Side Door
- 6. Rear Door
- 7. Mounting Profile

- A Removable Side Door
- **B** L Tower Bolt Lock Side Door
- C L Tower Bolt Lock Inside

Quick and easy wall mounted 19 inch standard installation inside. Open angle for front and side door is over 180 degrees. Removable lockable side door, with L tower bolt lock side door and inside, cable entry from top and bottom.