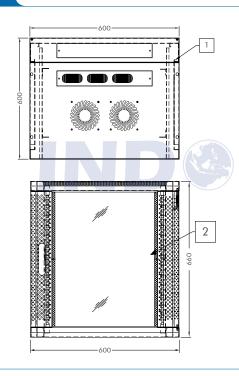

## **Product Drawing**

- 1. Frame
- 2. Front Door
- 3. Top, Bottom, Back Panel
- 4. Mounting Angle
- 5. Side Door
- 6. Rear Door
- 7. Mounting Profile

- A Removable Side Door
- **B** L Tower Bolt Lock Side Door
- C L Tower Bolt Lock Inside

## **Product Drawing**