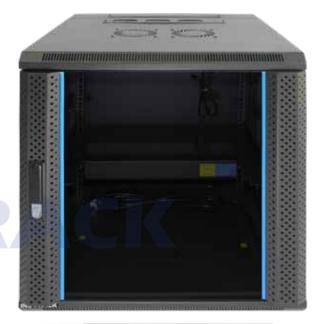

## **WIR6012D**

Comply and compatible with 19 inch international standard, metric system & ETSI standard. Welded structure, stable, static loading capacity 60 kg.

## Product Description

| Troduct Description |                                                                                                                                                                                                                                                                               |
|---------------------|-------------------------------------------------------------------------------------------------------------------------------------------------------------------------------------------------------------------------------------------------------------------------------|
| Product Type        | Double Door Wallmount Rack                                                                                                                                                                                                                                                    |
| Product ID          | WIR6012D                                                                                                                                                                                                                                                                      |
| Size                | 12U                                                                                                                                                                                                                                                                           |
| Weight              | ± 34 kg                                                                                                                                                                                                                                                                       |
| Dimension (DxWxH)   | 600 x 600 x 660 mm                                                                                                                                                                                                                                                            |
| Complete Set with   | <ul> <li>Glass Front Door and</li> <li>2 Side Door with lock</li> <li>1 Unit Horizontal PDU 6</li> <li>outlet with switch</li> <li>1 Unit Single Fan 220VAC</li> <li>1 pc Top Brush Panel</li> <li>4 pcs Dynabolt 88mm</li> <li>20 set M06 (Cagenuts &amp; Screws)</li> </ul> |