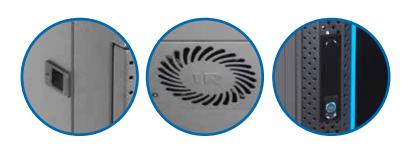

## **Product Drawing**

- 1. Frame
- 2. Front Door
- 3. Top, Bottom, Back Panel
- 4. Mounting Angle
- 5. Side Door
- 6. Rear Door
- 7. Mounting Profile

- A Removable Side Door
- **B** L Tower Bolt Lock Side Door
- C L Tower Bolt Lock Inside

Quick and easy wall mounted 19 inch standard installation inside. Open angle for front and side door is over 180 degrees. Removable lockable side door, with L tower bolt lock side door and inside, cable entry from top and bottom.