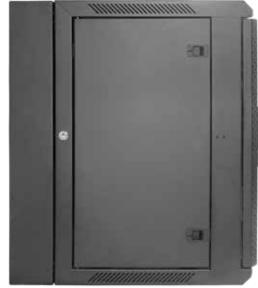

Quick and easy wall mounted 19 inch standard installation inside. Open angle for front and side door is over 180 degrees. Removable lockable side door, with L tower bolt lock side door and inside, cable entry from top and bottom.