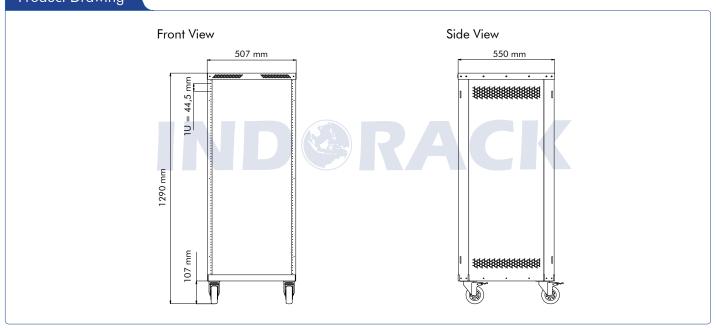

## **Product Description**

| Product Type      | 25U Sound Rack 19"                                                                                                        |
|-------------------|---------------------------------------------------------------------------------------------------------------------------|
| Product ID        | SR525                                                                                                                     |
| Size              | 25U                                                                                                                       |
| Weight            | ± 32.9 kg                                                                                                                 |
| Dimension (DxWxH) | 550 x 507 x 1290 mm                                                                                                       |
| Complete Set with | <ul><li>1 unit horizontal PDU</li><li>6 outlet with switch</li><li>Castor 1 set 4 pcs</li><li>30 set Baut/Screw</li></ul> |