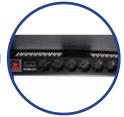

## **Product Description**

| Product Type      | 25U Sound Rack 19"                                                                                                        |
|-------------------|---------------------------------------------------------------------------------------------------------------------------|
| Product ID        | SR525                                                                                                                     |
| Size              | 25U                                                                                                                       |
| Weight            | ± 32.9 kg                                                                                                                 |
| Dimension (DxWxH) | 550 x 507 x 1290 mm                                                                                                       |
| Complete Set with | <ul><li>1 unit horizontal PDU</li><li>6 outlet with switch</li><li>Castor 1 set 4 pcs</li><li>30 set Baut/Screw</li></ul> |