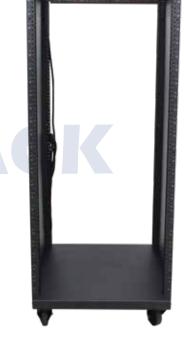

Sound Rack Indorack is the ultimate solution for keeping your audio equipment well-organized, safe, and capable of withstanding a remarkable load of up to 200kg. This dependable rack system ensures secure storage and easy access to your gear. With its robust design and customizable features, Sound Rack Indorack is the perfect choice for professionals who require top-notch organization and superior protection for their audio equipment.











## **Product Description**

| Product Type      | 25U Sound Rack 19"                                                                                                        |
|-------------------|---------------------------------------------------------------------------------------------------------------------------|
| Product ID        | SR525                                                                                                                     |
| Size              | 25U                                                                                                                       |
| Weight            | ± 32.9 kg                                                                                                                 |
| Dimension (DxWxH) | 550 x 507 x