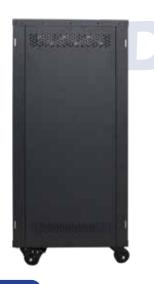

Sound Rack Indorack is the ultimate solution for keeping your audio equipment well-organized, safe, and capable of withstanding a remarkable load of up to 200kg. This dependable rack system ensures secure storage and easy access to your gear. With its robust design and customizable features, Sound Rack Indorack is the perfect choice for professionals who require top-notch organization and superior protection for their audio equipment.

Sound Rack is equipped with castor wheels for effortless mobility, a robust design to guarantee dependable and long-lasting performance, and is available in a range of height choices.