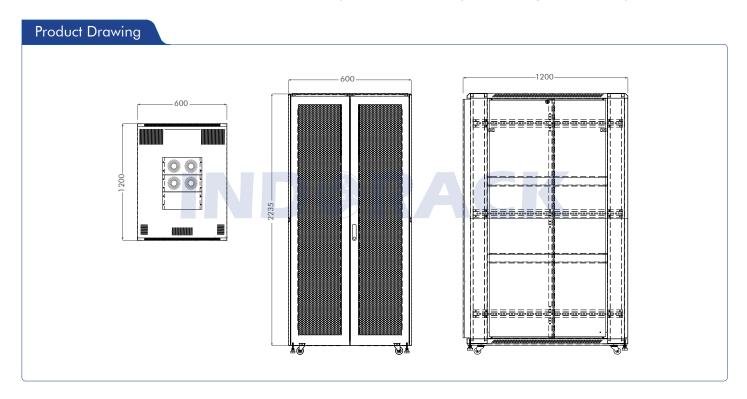

## **Product Drawing**

- 1. Main Frame
- 2. Front Door
- 3. Front Digital Lock
- 4. Rear Door
- 5. Rear Door Lock
- 6. Side Doors
- 7. Top Panel
- 8. Bottom Panel
- 9. Castor
- 10. Adjustable Feet
- 11. Mounting Angle
- 12. Cable Tray

High density vented hole front and rear door, meeting the ventilation requirements.

| Product Description |                                                                                                                                                                                                                                                                                                                                                                     |
|---------------------|---------------------------------------------------------------------------------------------------------------------------------------------------------------------------------------------------------------------------------------------------------------------------------------------------------------------------------------------------------------------|
| Product Type        | Perforated Door PRO Series                                                                                                                                                                                                                                                                                                                                          |
| Product ID          | PRO12047                                                                                                                                                                                                                                                                                                                                                            |
| Size                | 47U                                                                                                                                                                                                                                                                                                                                                                 |
| Weight              | ± 159.85 kg                                                                                                                                                                                                                                                                                                                                                         |
| Dimension (DxWxH)   | 1200 x 600 x 2235 mm                                                                                                                                                                                                                                                                                                                                                |
| Complete Set with   | <ul> <li>Perforated Front Door (Digital Lock) and Rear Door with Lock</li> <li>Side Door with Lock</li> <li>1Unit Vertical PDU 12 Outlet with Switch</li> <li>2Unit Modular Fan for Rack (4 Fan)</li> <li>1Pcs Fixed Shelf</li> <li>1Set Castor set of 4</li> <li>2Pcs Cable Tray</li> <li>1Set Adjustable Foot of 4</li> <li>100Set Cagenut &amp; Screw</li> </ul> |