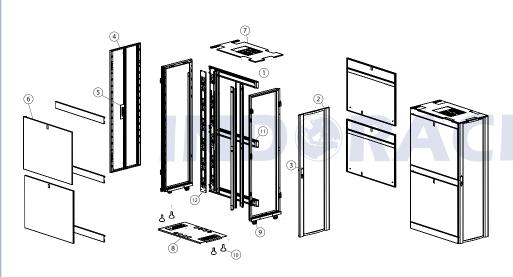

## **Product Drawing**

- 1. Main Frame
- 2. Front Door
- 3. Front Digital Lock
- 4. Rear Door
- 5. Rear Door Lock
- 6. Side Doors
- 7. Top Panel
- 8. Bottom Panel
- 9. Castor
- 10. Adjustable Feet
- 11. Mounting Angle
- 12. Cable Tray