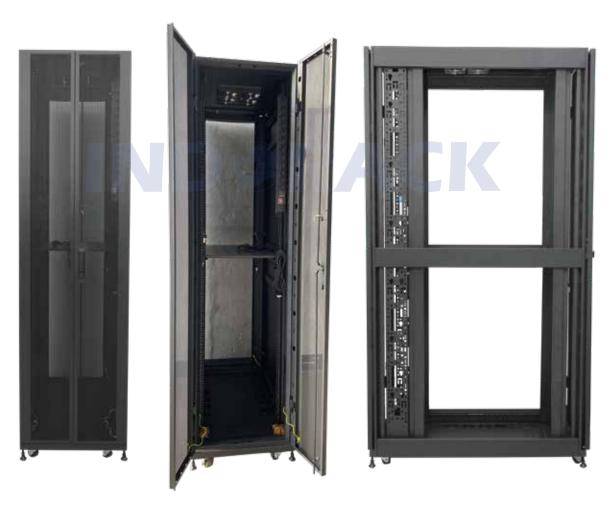

Front Side

Comply and compatible with 19 inch international standard, metric system and ETSI standard. Frame is built up by double pipes profile and appropriative 3 tees joint for solid structure and static loading achieves to 1500kg.

High density vented hole front and rear door, meeting the ventilation requirements.

| Product Description |                                                                                                                                                                                                                                                                                                                                                                     |
|---------------------|---------------------------------------------------------------------------------------------------------------------------------------------------------------------------------------------------------------------------------------------------------------------------------------------------------------------------------------------------------------------|
| Product Type        | Perforated Door PRO Series                                                                                                                                                                                                                                                                                                                                          |
| Product ID          | PRO12047                                                                                                                                                                                                                                                                                                                                                            |
| Size                | 47U                                                                                                                                                                                                                                                                                                                                                                 |
| Weight              | ± 159.85 kg                                                                                                                                                                                                                                                                                                                                                         |
| Dimension (DxWxH)   | 1200 x 600 x 2235 mm                                                                                                                                                                                                                                                                                                                                                |
| Complete Set with   | <ul> <li>Perforated Front Door (Digital Lock) and Rear Door with Lock</li> <li>Side Door with Lock</li> <li>1Unit Vertical PDU 12 Outlet with Switch</li> <li>2Unit Modular Fan for Rack (4 Fan)</li> <li>1Pcs Fixed Shelf</li> <li>1Set Castor set of 4</li> <li>2Pcs Cable Tray</li> <li>1Set Adjustable Foot of 4</li> <li>100Set Cagenut &amp; Screw</li> </ul> |

Back Side

The side door easy to be installed & uninstalled quickly which make the working conveniently. Include castor & adjustable feet which make the moving and fixing easily.

Front and rear door angle can open 130 degree with top cable entry hole with rubber cover. Comfortable handle with safe lock & rear door 3-point handle lock system enlarges the security.