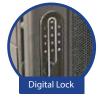

A server rack door that utilizes pins is an important component designed to provide secure and restricted access to the servers installed within it.

## **Product Drawing**

- 1. Main Frame
- 2. Front Door
- 3. Front Digital Lock
- 4. Rear Door
- 5. Rear Door Lock
- 6. Side Doors
- 7. Top Panel
- 8. Bottom Panel
- 9. Castor
- 10. Adjustable Feet
- 11. Mounting Angle
- 12. Cable Tray