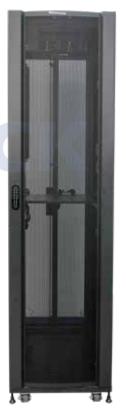

Front Side

Comply and compatible with 19 inch international standard, metric system and ETSI standard. Frame is built up by double pipes profile and appropriative 3 tees joint for solid structure and static loading achieves to 1500kg.

High density vented hole front and rear door, meeting the ventilation requirements.

| Product Description |                                                                                                                                                                                                                                                                                                                                                                     |
|---------------------|---------------------------------------------------------------------------------------------------------------------------------------------------------------------------------------------------------------------------------------------------------------------------------------------------------------------------------------------------------------------|
| Product Type        | Perforated Door PRO Series                                                                                                                                                                                                                                                                                                                                          |
| Product ID          | PRO12047                                                                                                                                                                                                                                                                                                                                                            |
| Size                | 47U                                                                                                                                                                                                                                                                                                                                                                 |
| Weight              | ± 159.85 kg                                                                                                                                                                                                                                                                                                                                                         |
| Dimension (DxWxH)   | 1200 x 600 x 2235 mm                                                                                                                                                                                                                                                                                                                                                |
| Complete Set with   | <ul> <li>Perforated Front Door (Digital Lock) and Rear Door with Lock</li> <li>Side Door with Lock</li> <li>1Unit Vertical PDU 12 Outlet with Switch</li> <li>2Unit Modular Fan for Rack (4 Fan)</li> <li>1Pcs Fixed Shelf</li> <li>1Set Castor set of 4</li> <li>2Pcs Cable Tray</li> <li>1Set Adjustable Foot of 4</li> <li>100Set Cagenut &amp; Screw</li> </ul> |

## **Product Drawing**

- 1. Main Frame
- 2. Front Door
- 3. Front Digital Lock
- 4. Rear Door
- 5. Rear Door Lock
- 6. Side Doors
- 7. Top Panel
- 8. Bottom Panel
- 9. Castor
- 10. Adjustable Feet
- 11. Mounting Angle
- 12. Cable Tray