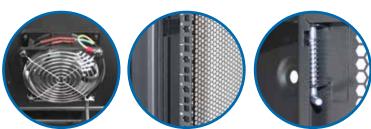

## Product Description

| Troduct Description |                                                                                                                                                                                                                                                                          |
|---------------------|--------------------------------------------------------------------------------------------------------------------------------------------------------------------------------------------------------------------------------------------------------------------------|
| Product Type        | Single Door Wallmount Rack                                                                                                                                                                                                                                               |
| Product ID          | WIP4515S                                                                                                                                                                                                                                                                 |
| Size                | 15U                                                                                                                                                                                                                                                                      |
| Weight              | ± 25 kg                                                                                                                                                                                                                                                                  |
| Dimension (DxWxH)   | 450 x 600 x 780 mm                                                                                                                                                                                                                                                       |
| Complete Set with   | <ul> <li>Perforated Front Door and<br/>2 Side Door with lock</li> <li>1 Unit Horizontal PDU 6<br/>outlet with switch</li> <li>1 Unit Single Fan 220VAC</li> <li>1 pc Top Brush Panel</li> <li>4 pcs Dynabolt 88mm</li> <li>20 set M06 (Cagenuts &amp; Screws)</li> </ul> |

C L Tower Bolt Lock Inside