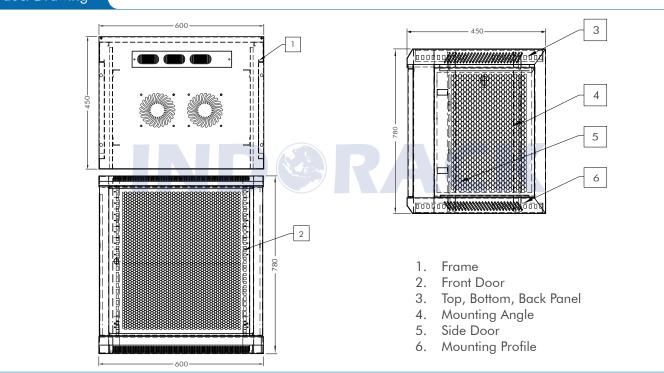

## **Product Drawing**

Quick and easy wall mounted 19 inch standard installation inside. Open angle for front and side door is over 180 degrees. Removable lockable side door, with L tower bolt lock side door and inside, cable entry from top and bottom.