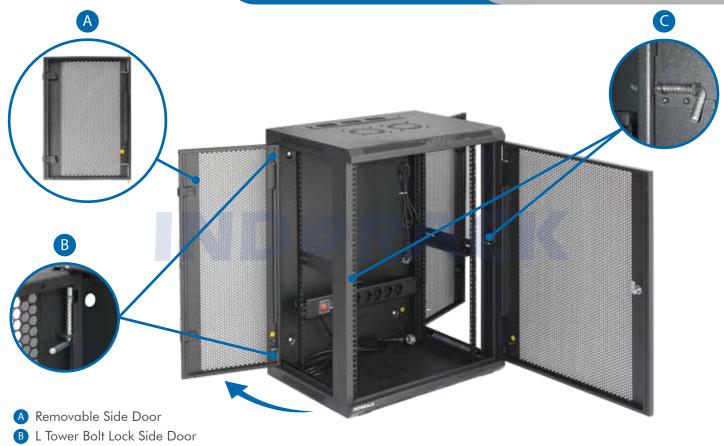

## **Product Drawing**

Quick and easy wall mounted 19 inch standard installation inside. Open angle for front and side door is over 180 degrees. Removable lockable side door, with L tower bolt lock side door and inside, cable entry from top and bottom.

C L Tower Bolt Lock Inside