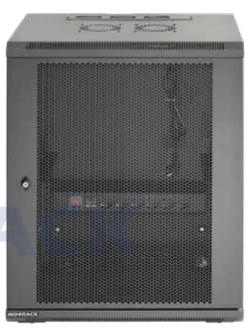

## **WIP4515S**

Comply and compatible with 19 inch international standard, metric system & ETSI standard. Welded structure, stable, static loading capacity 60 kg.

## Product Description

| Troduct Description |                                                                                                                                                                                                                                                                          |
|---------------------|--------------------------------------------------------------------------------------------------------------------------------------------------------------------------------------------------------------------------------------------------------------------------|
| Product Type        | Single Door Wallmount Rack                                                                                                                                                                                                                                               |
| Product ID          | WIP4515S                                                                                                                                                                                                                                                                 |
| Size                | 15U                                                                                                                                                                                                                                                                      |
| Weight              | ± 25 kg                                                                                                                                                                                                                                                                  |
| Dimension (DxWxH)   | 450 x 600 x 780 mm                                                                                                                                                                                                                                                       |
| Complete Set with   | <ul> <li>Perforated Front Door and<br/>2 Side Door with lock</li> <li>1 Unit Horizontal PDU 6<br/>outlet with switch</li> <li>1 Unit Single Fan 220VAC</li> <li>1 pc Top Brush Panel</li> <li>4 pcs Dynabolt 88mm</li> <li>20 set M06 (Cagenuts &amp; Screws)</li> </ul> |

## **Product Drawing**

Quick and easy wall mounted 19 inch standard installation inside. Open angle for front and side door is over 180 degrees. Removable lockable side door, with L tower bolt lock side door and inside, cable entry from top and bottom.