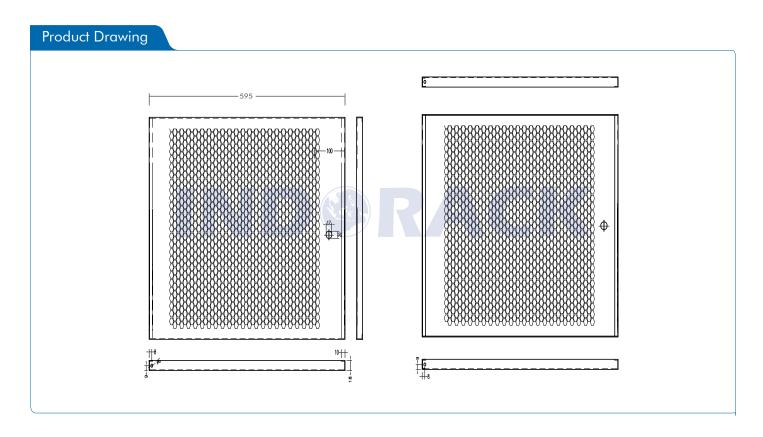

## **Product Drawing**

Quick and easy wall mounted 19 inch standard installation inside. Open angle for front and side door is over 180 degrees. Removable lockable side door, with L tower bolt lock side door and inside, cable entry from top and bottom.