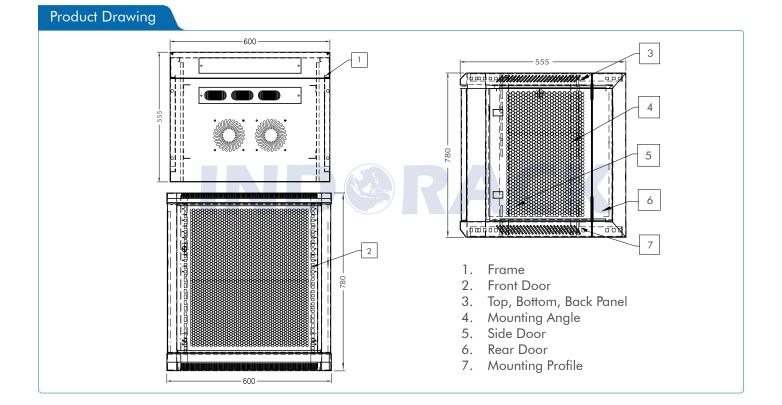

|
| Dimension (DxWxH)   | 550 x 600 x 780 mm                                                                                                                                                                                                                                                       |
| Complete Set with   | <ul> <li>Perforated Front Door and<br/>2 Side Door with lock</li> <li>1 Unit Horizontal PDU 6<br/>outlet with switch</li> <li>1 Unit Single Fan 220VAC</li> <li>1 pc Top Brush Panel</li> <li>4 pcs Dynabolt 88mm</li> <li>20 set M06 (Cagenuts &amp; Screws)</li> </ul> |











Quick and easy wall mounted 19 inch standard installation inside. Open angle for front and side door is over 180 degrees. Removable lockable side door, with L tower bolt lock side door and inside, cable entry from top and bottom.



## Product Drawing