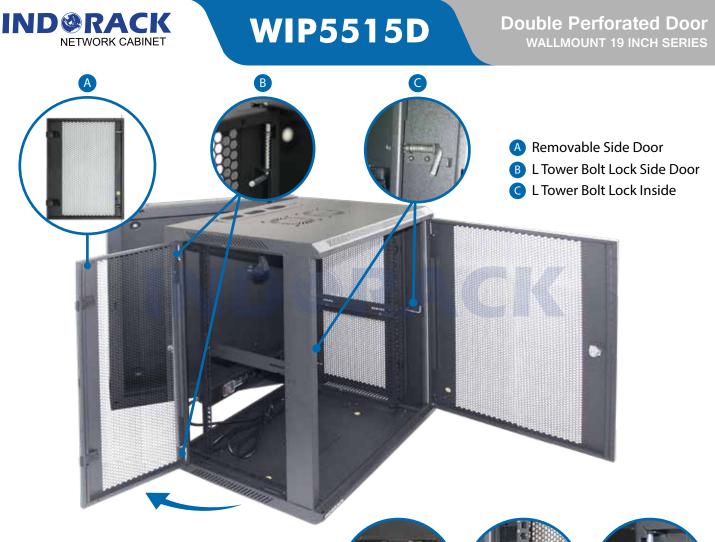

## WIP5515D

Comply and compatible with 19 inch international standard, metric system & ETSI standard. Welded structure, stable, static loading capacity 60 kg.

| Product Description |                                                                                                                                                                                                                                                                          |
|---------------------|--------------------------------------------------------------------------------------------------------------------------------------------------------------------------------------------------------------------------------------------------------------------------|
| Product Type        | Double Door Wallmount Rack                                                                                                                                                                                                                                               |
| Product ID          | WIP5515D                                                                                                                                                                                                                                                                 |
| Size                | 150                                                                                                                                                                                                                                                                      |
| Weight              | ± 31 kg                                                                                                                                                                                                                                                                  |
| Dimension (DxWxH)   | 550 x 600 x 780 mm                                                                                                                                                                                                                                                       |
| Complete Set with   | <ul> <li>Perforated Front Door and<br/>2 Side Door with lock</li> <li>1 Unit Horizontal PDU 6<br/>outlet with switch</li> <li>1 Unit Single Fan 220VAC</li> <li>1 pc Top Brush Panel</li> <li>4 pcs Dynabolt 88mm</li> <li>20 set M06 (Cagenuts &amp; Screws)</li> </ul> |

Quick and easy wall mounted 19 inch standard installation inside. Open angle for front and side door is over 180 degrees. Removable lockable side door, with L tower bolt lock side door and inside, cable entry from top and bottom.