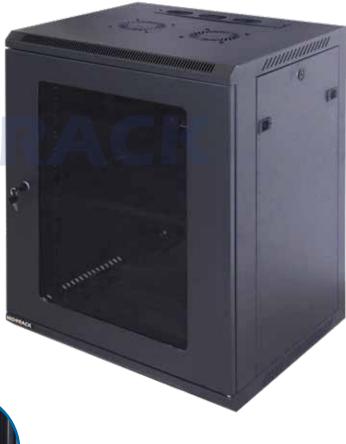

## WR5015S

Comply and compatible with 19 inch international standard, metric system & ETSI standard. Welded structure, stable, static loading capacity 60 kg.

| Product Description |                                                                                                                                                                                                                                                                     |
|---------------------|---------------------------------------------------------------------------------------------------------------------------------------------------------------------------------------------------------------------------------------------------------------------|
| Product Type        | Single Door Wallmount Rack                                                                                                                                                                                                                                          |
| Product ID          | WR5015S                                                                                                                                                                                                                                                             |
| Size                | 15U                                                                                                                                                                                                                                                                 |
| Weight              | ± 26 kg                                                                                                                                                                                                                                                             |
| Dimension (DxWxH)   | 500 x 600 x 780 mm                                                                                                                                                                                                                                                  |
| Complete Set with   | <ul> <li>Glass Front Door and<br/>2 Side Door with lock</li> <li>1 Unit Horizontal PDU 6<br/>outlet with switch</li> <li>1 Unit Single Fan 220VAC</li> <li>1 pc Top Brush Panel</li> <li>4 pcs Dynabolt 88mm</li> <li>20 set M06 (Cagenuts &amp; Screws)</li> </ul> |

## WR5015S

Quick and easy wall mounted 19 inch standard installation inside. Open angle for front door is over 180 degrees. Removable lockable side door, cable entry from top and bottom.