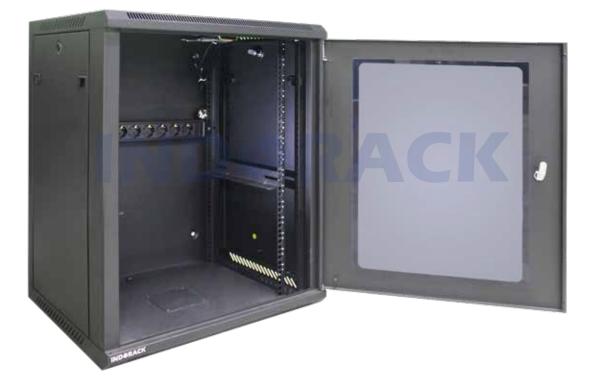

## WR5015S

Comply and compatible with 19 inch international standard, metric system & ETSI standard. Welded structure, stable, static loading capacity 60 kg.

| Product Description |                                                                                                                                                                                                                                                                     |
|---------------------|---------------------------------------------------------------------------------------------------------------------------------------------------------------------------------------------------------------------------------------------------------------------|
| Product Type        | Single Door Wallmount Rack                                                                                                                                                                                                                                          |
| Product ID          | WR5015S                                                                                                                                                                                                                                                             |
| Size                | 15U                                                                                                                                                                                                                                                                 |
| Weight              | ± 26 kg                                                                                                                                                                                                                                                             |
| Dimension (DxWxH)   | 500 x 600 x 780 mm                                                                                                                                                                                                                                                  |
| Complete Set with   | <ul> <li>Glass Front Door and<br/>2 Side Door with lock</li> <li>1 Unit Horizontal PDU 6<br/>outlet with switch</li> <li>1 Unit Single Fan 220VAC</li> <li>1 pc Top Brush Panel</li> <li>4 pcs Dynabolt 88mm</li> <li>20 set M06 (Cagenuts &amp; Screws)</li> </ul> |

## WR5015S

Quick and easy wall mounted 19 inch standard installation inside. Open angle for front door is over 180 degrees. Removable lockable side door, cable entry from top and bottom.