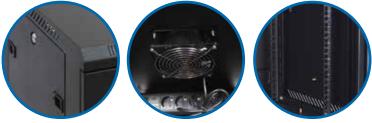

## WR5015S

Comply and compatible with 19 inch international standard, metric system & ETSI standard. Welded structure, stable, static loading capacity 60 kg.

| Product Description |                                                                                                                                                                                                                                                                     |
|---------------------|---------------------------------------------------------------------------------------------------------------------------------------------------------------------------------------------------------------------------------------------------------------------|
| Product Type        | Single Door Wallmount Rack                                                                                                                                                                                                                                          |
| Product ID          | WR5015S                                                                                                                                                                                                                                                             |
| Size                | 15U                                                                                                                                                                                                                                                                 |
| Weight              | ± 26 kg                                                                                                                                                                                                                                                             |
| Dimension (DxWxH)   | 500 x 600 x 780 mm                                                                                                                                                                                                                                                  |
| Complete Set with   | <ul> <li>Glass Front Door and<br/>2 Side Door with lock</li> <li>1 Unit Horizontal PDU 6<br/>outlet with switch</li> <li>1 Unit Single Fan 220VAC</li> <li>1 pc Top Brush Panel</li> <li>4 pcs Dynabolt 88mm</li> <li>20 set M06 (Cagenuts &amp; Screws)</li> </ul> |

## WR5015S

Quick and easy wall mounted 19 inch standard installation inside. Open angle for front door is over 180 degrees. Removable lockable side door, cable entry from top and bottom.