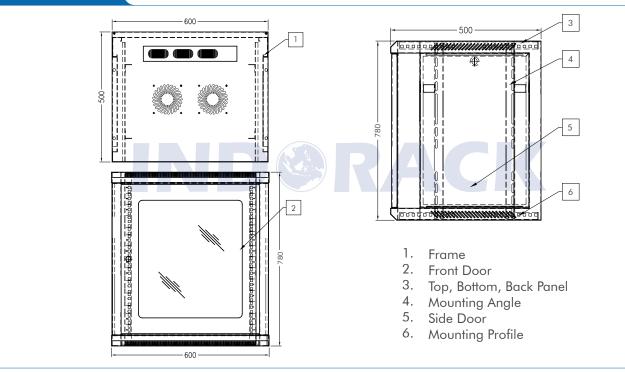

Product Drawing

## WR5015S

Comply and compatible with 19 inch international standard, metric system & ETSI standard. Welded structure, stable, static loading capacity 60 kg.

| Product Description |                                                                                                                                                                                                                                                                     |
|---------------------|---------------------------------------------------------------------------------------------------------------------------------------------------------------------------------------------------------------------------------------------------------------------|
| Product Type        | Single Door Wallmount Rack                                                                                                                                                                                                                                          |
| Product ID          | WR5015S                                                                                                                                                                                                                                                             |
| Size                | 15U                                                                                                                                                                                                                                                                 |
| Weight              | ± 26 kg                                                                                                                                                                                                                                                             |
| Dimension (DxWxH)   | 500 x 600 x 780 mm                                                                                                                                                                                                                                                  |
| Complete Set with   | <ul> <li>Glass Front Door and<br/>2 Side Door with lock</li> <li>1 Unit Horizontal PDU 6<br/>outlet with switch</li> <li>1 Unit Single Fan 220VAC</li> <li>1 pc Top Brush Panel</li> <li>4 pcs Dynabolt 88mm</li> <li>20 set M06 (Cagenuts &amp; Screws)</li> </ul> |