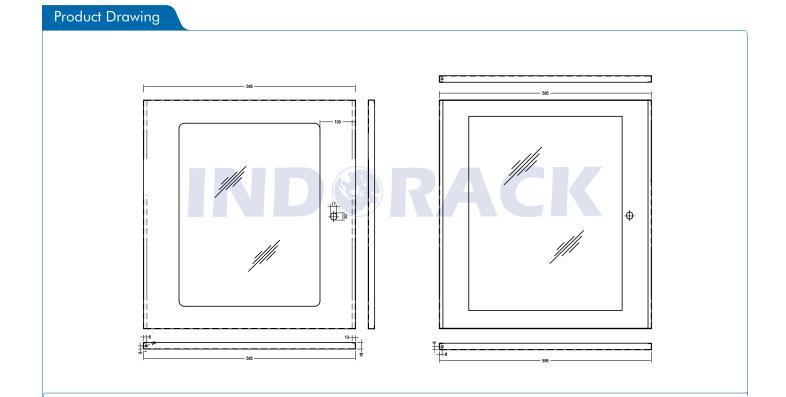

Product Drawing

## WR5015S

Comply and compatible with 19 inch international standard, metric system & ETSI standard. Welded structure, stable, static loading capacity 60 kg.

| Product Description |                                                                                                                                                                                                                                                                     |
|---------------------|---------------------------------------------------------------------------------------------------------------------------------------------------------------------------------------------------------------------------------------------------------------------|
| Product Type        | Single Door Wallmount Rack                                                                                                                                                                                                                                          |
| Product ID          | WR5015S                                                                                                                                                                                                                                                             |
| Size                | 15U                                                                                                                                                                                                                                                                 |
| Weight              | ± 26 kg                                                                                                                                                                                                                                                             |
| Dimension (DxWxH)   | 500 x 600 x 780 mm                                                                                                                                                                                                                                                  |
| Complete Set with   | <ul> <li>Glass Front Door and<br/>2 Side Door with lock</li> <li>1 Unit Horizontal PDU 6<br/>outlet with switch</li> <li>1 Unit Single Fan 220VAC</li> <li>1 pc Top Brush Panel</li> <li>4 pcs Dynabolt 88mm</li> <li>20 set M06 (Cagenuts &amp; Screws)</li> </ul> |