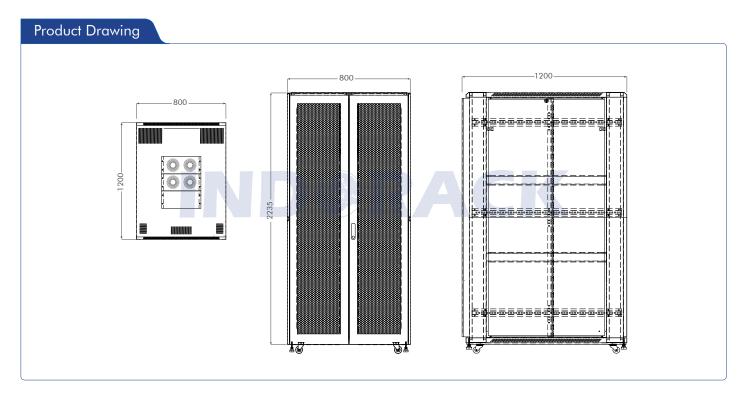

## Heavy Duty Rack 24" PRO Series - Perforated Door

Front Side

Comply and compatible with 24 inch international standard, metric system and ETSI standard. Frame is built up by double pipes profile and appropriative 3 tees joint for solid structure and static loading achieves to 1500kg.

High density vented hole front and rear door, meeting the ventilation requirements.

| Product Type      | Perforated Door PRO Series                                                                                                                                                                                                                                                                                                                                                         |
|-------------------|------------------------------------------------------------------------------------------------------------------------------------------------------------------------------------------------------------------------------------------------------------------------------------------------------------------------------------------------------------------------------------|
| Product ID        | PRO12047P                                                                                                                                                                                                                                                                                                                                                                          |
| Size              | 47U                                                                                                                                                                                                                                                                                                                                                                                |
| Weight            | ± 198.35 kg                                                                                                                                                                                                                                                                                                                                                                        |
| Dimension (DxWxH) | 1200 x 800 x 2235 mm                                                                                                                                                                                                                                                                                                                                                               |
| Complete Set with | <ul> <li>Perforated Front Door<br/>(Digital Lock) and Rear Door<br/>with Lock</li> <li>Side Door with Lock</li> <li>1Unit Vertical PDU 12 Outle<br/>with Switch</li> <li>2Unit Modular Fan for Rack<br/>(4 Fan)</li> <li>1Pcs Fixed Shelf</li> <li>1Set Castor set of 4</li> <li>2Pcs Cable Tray</li> <li>1Set Adjustable Foot of 4</li> <li>100Set Cagenut &amp; Screw</li> </ul> |

## PRO12047P

Back Side

The side door easy to be installed & uninstalled quickly which make the working conveniently. Include castor & adjustable feet which make the moving and fixing easily.

Front and rear door angle can open 130 degree with top cable entry hole with rubber cover. Comfortable handle with safe lock & rear door 3-point handle lock system enlarges the security.