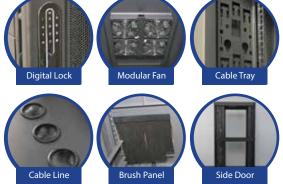

High density vented hole front and rear door, meeting the ventilation requirements.

| Product Type      | Perforated Door PRO Series                                                                                                                                                                                                                                                                                                                                                         |
|-------------------|------------------------------------------------------------------------------------------------------------------------------------------------------------------------------------------------------------------------------------------------------------------------------------------------------------------------------------------------------------------------------------|
| Product ID        | PRO12047P                                                                                                                                                                                                                                                                                                                                                                          |
| Size              | 47U                                                                                                                                                                                                                                                                                                                                                                                |
| Weight            | ± 198.35 kg                                                                                                                                                                                                                                                                                                                                                                        |
| Dimension (DxWxH) | 1200 x 800 x 2235 mm                                                                                                                                                                                                                                                                                                                                                               |
| Complete Set with | <ul> <li>Perforated Front Door<br/>(Digital Lock) and Rear Door<br/>with Lock</li> <li>Side Door with Lock</li> <li>1Unit Vertical PDU 12 Outle<br/>with Switch</li> <li>2Unit Modular Fan for Rack<br/>(4 Fan)</li> <li>1Pcs Fixed Shelf</li> <li>1Set Castor set of 4</li> <li>2Pcs Cable Tray</li> <li>1Set Adjustable Foot of 4</li> <li>100Set Cagenut &amp; Screw</li> </ul> |