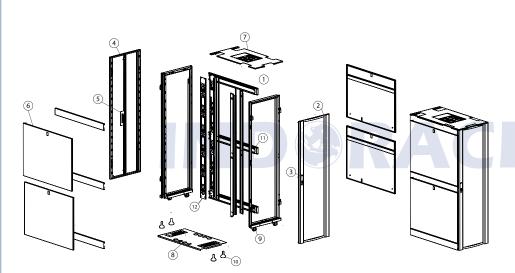

## Product Drawing

- 1. Main Frame
- 2. Front Door
- 3. Front Digital Lock
- 4. Rear Door
- 5. Rear Door Lock
- 6. Side Doors
- 7. Top Panel
- 8. Bottom Panel
- 9. Castor
- 10. Adjustable Feet
- 11. Mounting Angle
- 12. Cable Tray