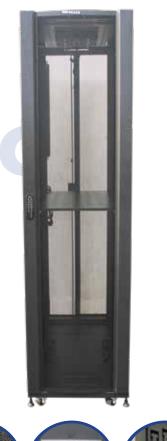

## Heavy Duty Rack 24" PRO Series - Perforated Door

Front Side

Comply and compatible with 24 inch international standard, metric system and ETSI standard. Frame is built up by double pipes profile and appropriative 3 tees joint for solid structure and static loading achieves to 1500kg.

## PRO12047P

Back Side

The side door easy to be installed & uninstalled quickly which make the working conveniently. Include castor & adjustable feet which make the moving and fixing easily.

Front and rear door angle can open 130 degree with top cable entry hole with rubber cover. Comfortable handle with safe lock & rear door 3-point handle lock system enlarges the security.