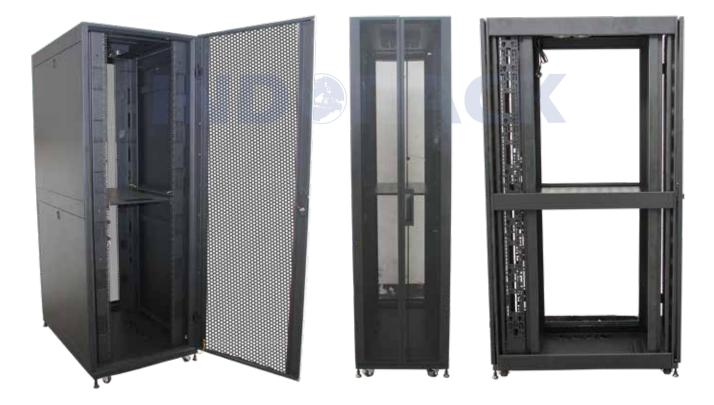

## Heavy Duty Rack 24" PRO Series - Perforated Door

Front Side

Comply and compatible with 24 inch international standard, metric system and ETSI standard. Frame is built up by double pipes profile and appropriative 3 tees joint for solid structure and static loading achieves to 1500kg.

High density vented hole front and rear door, meeting the ventilation requirements.

| Product Type      | Perforated Door PRO Series                                                                                                                                                                                                                                                                                                                                                         |
|-------------------|------------------------------------------------------------------------------------------------------------------------------------------------------------------------------------------------------------------------------------------------------------------------------------------------------------------------------------------------------------------------------------|
| Product ID        | PRO12047P                                                                                                                                                                                                                                                                                                                                                                          |
| Size              | 47U                                                                                                                                                                                                                                                                                                                                                                                |
| Weight            | ± 198.35 kg                                                                                                                                                                                                                                                                                                                                                                        |
| Dimension (DxWxH) | 1200 x 800 x 2235 mm                                                                                                                                                                                                                                                                                                                                                               |
| Complete Set with | <ul> <li>Perforated Front Door<br/>(Digital Lock) and Rear Door<br/>with Lock</li> <li>Side Door with Lock</li> <li>1Unit Vertical PDU 12 Outle<br/>with Switch</li> <li>2Unit Modular Fan for Rack<br/>(4 Fan)</li> <li>1Pcs Fixed Shelf</li> <li>1Set Castor set of 4</li> <li>2Pcs Cable Tray</li> <li>1Set Adjustable Foot of 4</li> <li>100Set Cagenut &amp; Screw</li> </ul> |

## PRO12047P

Back Side

The side door easy to be installed & uninstalled quickly which make the working conveniently. Include castor & adjustable feet which make the moving and fixing easily.

Front and rear door angle can open 130 degree with top cable entry hole with rubber cover. Comfortable handle with safe lock & rear door 3-point handle lock system enlarges the security.