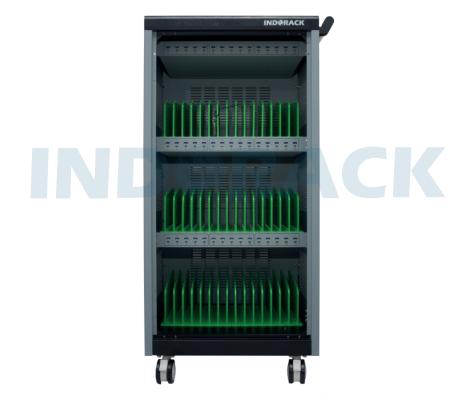

DCR45

A Device Charging Rack is a 45 inch rack specifically designed to charge multiple devices at the same time, such as smartphones, tablets, laptops, or other electronic devices.

The Device Charging Rack is equipped with caster wheels, making it easy to move from one room to another. The Device Charging Rack can also be wall-mounted. It is commonly used in educational environments, offices, conference centers, hospitals, and other public spaces that require efficient and organized device management and charging.