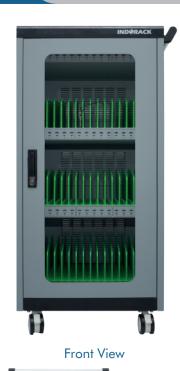

DCR45

A Device Charging Rack is a 45 inch rack specifically designed to charge multiple devices at the same time, such as smartphones, tablets, laptops, or other electronic devices.

The Device Charging Rack is equipped with caster wheels, making it easy to move from one room to another. The Device Charging Rack can also be wall-mounted. It is commonly used in educational environments, offices, conference centers, hospitals, and other public spaces that require efficient and organized device management and charging.