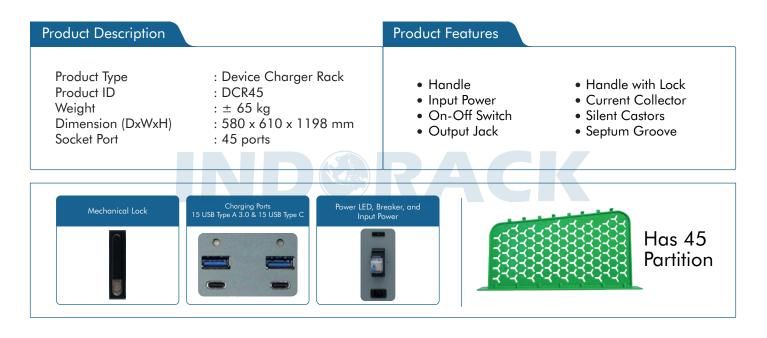

## DCR45

| Product Description                                                        |                                                  | Product Includes                                                      |                                                                                                |
|----------------------------------------------------------------------------|--------------------------------------------------|-----------------------------------------------------------------------|------------------------------------------------------------------------------------------------|
| Input Voltage<br>Input Current<br>Output Single Port Power<br>Total Output | : 220V-240V<br>: 10A<br>: 65W<br>: 2925 (65W*45) | <ul><li>Charging Cabinet</li><li>Power Cable</li><li>Handle</li></ul> | <ul> <li>4 pcs 3 inch Castor</li> <li>16 pcs M8*25 Screw</li> <li>2 pcs M8*35 Screw</li> </ul> |