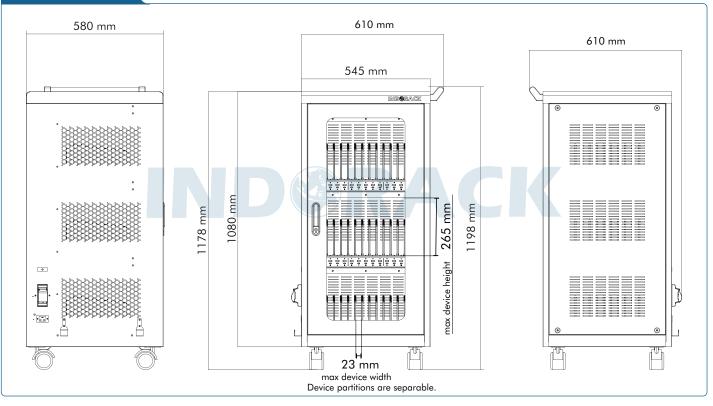

| Product Includes                                                      |                                                                                                |
|----------------------------------------------------------------------------|--------------------------------------------------|-----------------------------------------------------------------------|------------------------------------------------------------------------------------------------|
| Input Voltage<br>Input Current<br>Output Single Port Power<br>Total Output | : 220V-240V<br>: 10A<br>: 65W<br>: 2925 (65W*45) | <ul><li>Charging Cabinet</li><li>Power Cable</li><li>Handle</li></ul> | <ul> <li>4 pcs 3 inch Castor</li> <li>16 pcs M8*25 Screw</li> <li>2 pcs M8*35 Screw</li> </ul> |

## **Product Drawing**