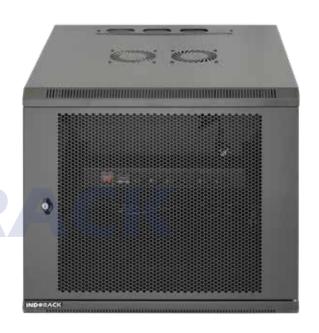

## **WIP6010S**

Comply and compatible with 19 inch international standard, metric system & ETSI standard. Welded structure, stable, static loading capacity 60 kg.

## **Product Description**

| •                 |                                                                                                                                                                                                                                                                          |
|-------------------|--------------------------------------------------------------------------------------------------------------------------------------------------------------------------------------------------------------------------------------------------------------------------|
| Product Type      | Single Door Wallmount Rack                                                                                                                                                                                                                                               |
| Product ID        | WIP6010S                                                                                                                                                                                                                                                                 |
| Size              | 100                                                                                                                                                                                                                                                                      |
| Weight            | ± 23 kg                                                                                                                                                                                                                                                                  |
| Dimension (DxWxH) | 600 x 600 x 545 mm                                                                                                                                                                                                                                                       |
| Complete Set with | <ul> <li>Perforated Front Door and<br/>2 Side Door with lock</li> <li>1 Unit Horizontal PDU 6<br/>outlet with switch</li> <li>1 Unit Single Fan 220VAC</li> <li>1 pc Top Brush Panel</li> <li>4 pcs Dynabolt 88mm</li> <li>20 set M06 (Cagenuts &amp; Screws)</li> </ul> |