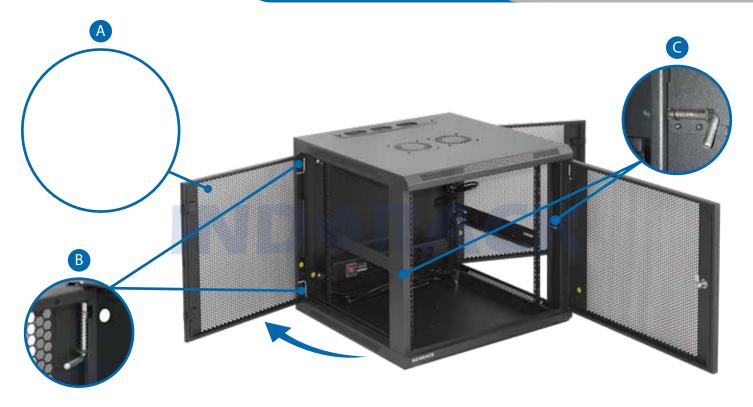

## **Product Drawing**

- A Removable Side Door
- **B** L Tower Bolt Lock Side Door
- C L Tower Bolt Lock Inside

Quick and easy wall mounted 19 inch standard installation inside. Open angle for front and side door is over 180 degrees. Removable lockable side door, with L tower bolt lock side door and inside, cable entry from top and bottom.