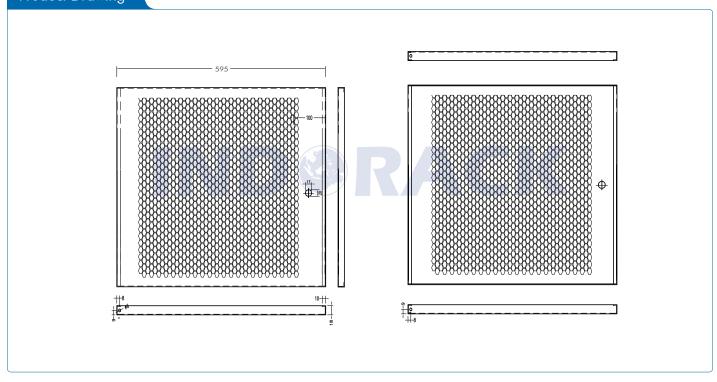

|
| Complete Set with | <ul> <li>Perforated Front Door and<br/>2 Side Door with lock</li> <li>1 Unit Horizontal PDU 6<br/>outlet with switch</li> <li>1 Unit Single Fan 220VAC</li> <li>1 pc Top Brush Panel</li> <li>4 pcs Dynabolt 88mm</li> <li>20 set M06 (Cagenuts &amp; Screws)</li> </ul> |







## **Product Drawing**









- A Removable Side Door
- **B** L Tower Bolt Lock Side Door
- C L Tower Bolt Lock Inside

Quick and easy wall mounted 19 inch standard installation inside. Open angle for front and side door is over 180 degrees. Removable lockable side door, with L tower bolt lock side door and inside, cable entry from top and bottom.



## **Product Drawing**