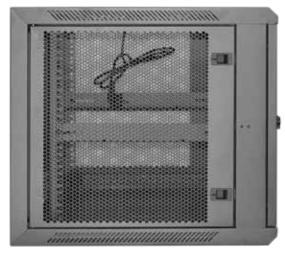

## **Product Drawing**

- A Removable Side Door
- **B** L Tower Bolt Lock Side Door
- C L Tower Bolt Lock Inside

Quick and easy wall mounted 19 inch standard installation inside. Open angle for front and side door is over 180 degrees. Removable lockable side door, with L tower bolt lock side door and inside, cable entry from top and bottom.