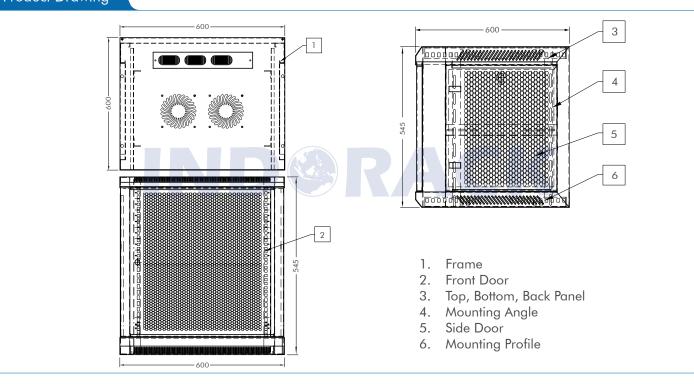

|
| Dimension (DxWxH) | 600 x 600 x 545 mm                                                                                                                                                                                                                                                       |
| Complete Set with | <ul> <li>Perforated Front Door and<br/>2 Side Door with lock</li> <li>1 Unit Horizontal PDU 6<br/>outlet with switch</li> <li>1 Unit Single Fan 220VAC</li> <li>1 pc Top Brush Panel</li> <li>4 pcs Dynabolt 88mm</li> <li>20 set M06 (Cagenuts &amp; Screws)</li> </ul> |







## **Product Drawing**









- A Removable Side Door
- **B** L Tower Bolt Lock Side Door
- C L Tower Bolt Lock Inside

Quick and easy wall mounted 19 inch standard installation inside. Open angle for front and side door is over 180 degrees. Removable lockable side door, with L tower bolt lock side door and inside, cable entry from top and bottom.



## **Product Drawing**