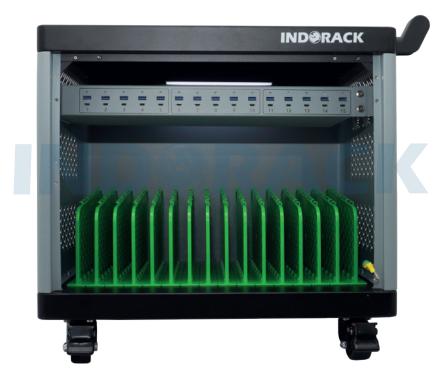

Side View

| Product Description                                                      |                                                                                     | Product Features                                                                            |                                                                                                             |
|--------------------------------------------------------------------------|-------------------------------------------------------------------------------------|---------------------------------------------------------------------------------------------|-------------------------------------------------------------------------------------------------------------|
| Product Type<br>Product ID<br>Weight<br>Dimension (DxWxH)<br>Socket Port | : Device Charger Rack<br>: DCR15<br>: ± 25 kg<br>: 410 x 610 x 540 mm<br>: 15 ports | <ul> <li>Handle</li> <li>Input Power</li> <li>On-Off Switch</li> <li>Output Jack</li> </ul> | <ul> <li>Password Lock</li> <li>Current Collector</li> <li>Silent Castors</li> <li>Septum Groove</li> </ul> |
| Password Lock                                                            |                                                                                     | rmany, Power Entry<br>nd On-Off Switch                                                      | Has 15<br>Partition                                                                                         |

## DCR15

| Product Description                                                        |                                                 | Product Includes                                                      | Product Includes                                                                               |  |
|----------------------------------------------------------------------------|-------------------------------------------------|-----------------------------------------------------------------------|------------------------------------------------------------------------------------------------|--|
| Input Voltage<br>Input Current<br>Output Single Port Power<br>Total Output | : 220V-240V<br>: 10A<br>: 65W<br>: 975 (65W*15) | <ul><li>Charging Cabinet</li><li>Power Cable</li><li>Handle</li></ul> | <ul> <li>4 pcs 2 inch Castor</li> <li>16 pcs M8*25 Screw</li> <li>2 pcs M8*35 Screw</li> </ul> |  |