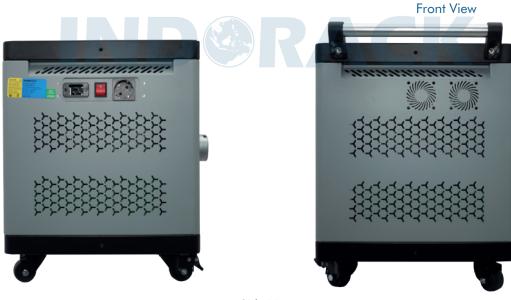

Side View

| Product Description                                                      |                                                                                     | Product Features                                                                            |                                                                                                             |
|--------------------------------------------------------------------------|-------------------------------------------------------------------------------------|---------------------------------------------------------------------------------------------|-------------------------------------------------------------------------------------------------------------|
| Product Type<br>Product ID<br>Weight<br>Dimension (DxWxH)<br>Socket Port | : Device Charger Rack<br>: DCR15<br>: ± 25 kg<br>: 410 x 610 x 540 mm<br>: 15 ports | <ul> <li>Handle</li> <li>Input Power</li> <li>On-Off Switch</li> <li>Output Jack</li> </ul> | <ul> <li>Password Lock</li> <li>Current Collector</li> <li>Silent Castors</li> <li>Septum Groove</li> </ul> |
| Password Lock                                                            |                                                                                     | rmany, Power Entry<br>nd On-Off Switch                                                      | Has 15<br>Partition                                                                                         |