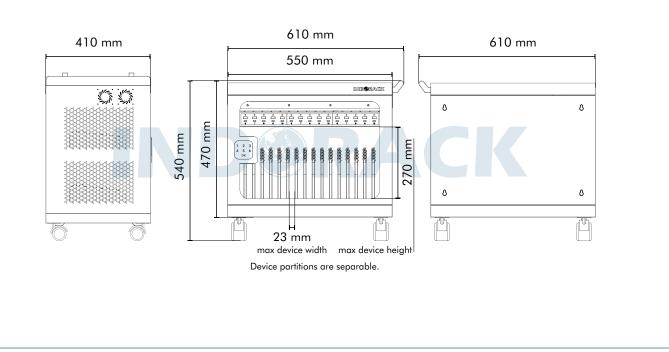

## Product Drawing

Side View

| Product Description                                                      |                                                                                     | Product Features                                                                            |                                                                                                             |
|--------------------------------------------------------------------------|-------------------------------------------------------------------------------------|---------------------------------------------------------------------------------------------|-------------------------------------------------------------------------------------------------------------|
| Product Type<br>Product ID<br>Weight<br>Dimension (DxWxH)<br>Socket Port | : Device Charger Rack<br>: DCR15<br>: ± 25 kg<br>: 410 x 610 x 540 mm<br>: 15 ports | <ul> <li>Handle</li> <li>Input Power</li> <li>On-Off Switch</li> <li>Output Jack</li> </ul> | <ul> <li>Password Lock</li> <li>Current Collector</li> <li>Silent Castors</li> <li>Septum Groove</li> </ul> |
| Password Lock                                                            |                                                                                     | rmany, Power Entry<br>nd On-Off Switch                                                      | Has 15<br>Partition                                                                                         |