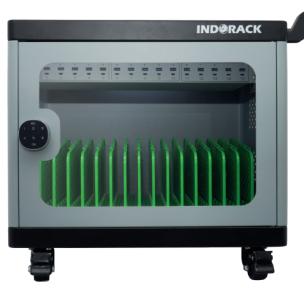

DCR15

A Device Charging Rack is a 15 inch rack specifically designed to charge multiple devices at the same time, such as smartphones, tablets, laptops, or other electronic devices.

The Device Charging Rack is equipped with caster wheels, making it easy to move from one room to another. The Device Charging Rack can also be wall-mounted. It is commonly used in educational environments, offices, conference centers, hospitals, and other public spaces that require efficient and organized device management and charging.